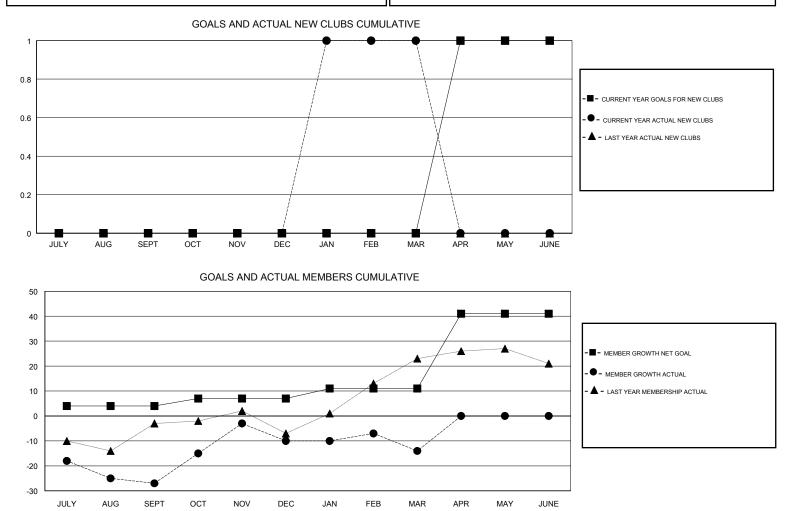

#### GMT CA

| Clubs<br>RESULTS FOR 2017-2018 |               |           |               | Members               |                           |                         |                                                    |  |
|--------------------------------|---------------|-----------|---------------|-----------------------|---------------------------|-------------------------|----------------------------------------------------|--|
|                                |               |           |               | RESULTS FOR 2017-2018 |                           |                         |                                                    |  |
| QUARTER                        | NEW CLUB GOAL | NEW CLUBS | DROPPED CLUBS | QUARTER               | MEMBER GROWTH NET<br>GOAL | MEMBER GROWTH<br>ACTUAL | DROPPED<br>MEMBERS ACTUAL<br>(including transfers) |  |
| JULY/AUG/SEPT                  | 0             | 0         | 0             | JULY/AUG/SEPT         | 4                         | 14                      | 33                                                 |  |
| OCT/NOV/DEC                    | 0             | 0         | 0             | OCT/NOV/DEC           | 3                         | 42                      | 23                                                 |  |
| JAN/FEB/MAR                    | 0             | 1         | 0             | JAN/FEB/MAR           | 4                         | 76                      | 75                                                 |  |
| APR/MAY/JUNE                   | 1             | 0         | 0             | APR/MAY/JUNE          | 30                        | 0                       | 0                                                  |  |